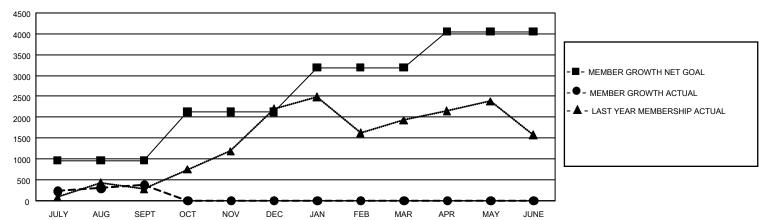

#### GOALS AND ACTUAL MEMBERS CUMULATIVE

| DROPPED CLUBS: 35 |       | 368 CLUBS OF 1,464 ADDED 1 OR<br>MORE NEW MEMBERS | GENDER DISTRIBUTION                   |                 |  |
|-------------------|-------|---------------------------------------------------|---------------------------------------|-----------------|--|
|                   |       |                                                   | MALE                                  | 20,086 (60.03%) |  |
|                   |       |                                                   | FEMALE                                | 13,362 (39.93%) |  |
| DROPPED MEMBERS   |       |                                                   | NON BINARY                            | 1 (0.00%)       |  |
| DECEASED          | 63    |                                                   | PREFER NOT TO ANSWER                  | 13 (0.04%)      |  |
| CLUB CANCELLED    | 547   |                                                   |                                       |                 |  |
| OTHER             | 736   | CLICK HERE FOR CUMULATIVE MEMBERSHIP DATA         | TOTAL FAMILY UNIT MEMBERS 3,96°       |                 |  |
| TOTAL             | 1,346 | MEMBEROLIII BALIA                                 | FAMILY MEMBERS PAYING HALF 2,234 DUES |                 |  |
|                   |       |                                                   |                                       |                 |  |