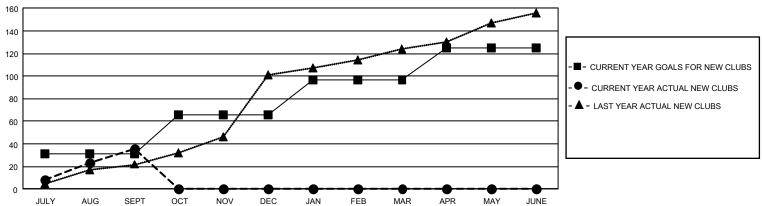

| 36        | 35            | JULY/AUG/SEPT         | 963                    | 1,840                   | 1,346                                              |
| OCT/NOV/DEC           | 105           | 0         | 0             | OCT/NOV/DEC           | 1165                   | 0                       | 0                                                  |
| JAN/FEB/MAR           | 93            | 0         | 0             | JAN/FEB/MAR           | 1060                   | 0                       | 0                                                  |
| APR/MAY/JUNE          | 84            | 0         | 0             | APR/MAY/JUNE          | 868                    | 0                       | 0                                                  |

#### GOALS AND ACTUAL NEW CLUBS CUMULATIVE



#### GOALS AND ACTUAL MEMBERS CUMULATIVE



| DROPPED CLUBS: 35 |       | 368 CLUBS OF 1,464 ADDED 1 OR<br>MORE NEW MEMBERS | GENDER DISTRIBUTION                   |                 |  |
|-------------------|-------|---------------------------------------------------|---------------------------------------|-----------------|--|
|                   |       |                                                   | MALE                                  | 20,086 (60.03%) |  |
|                   |       |                                                   | FEMALE                                | 13,362 (39.93%) |  |
| DROPPED MEMBERS   |       |                                                   | NON BINARY                            | 1 (0.00%)       |  |
| DECEASED          | 63    |